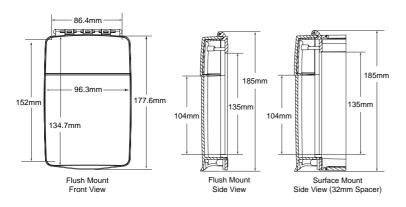

## PROTECTIVE FLAP COVER WITH INBUILT SOUNDER

PART NUMBER: PCWIS-IN-SLIM

PROTECTIVE SLIM COVER WITH INBUILT SOUNDER - INDOOR VERSION

- Includes 1 x silencing pin tool
- 1 x CR123A lithium type battery

PART NUMBER: PCWIS-SILPIN