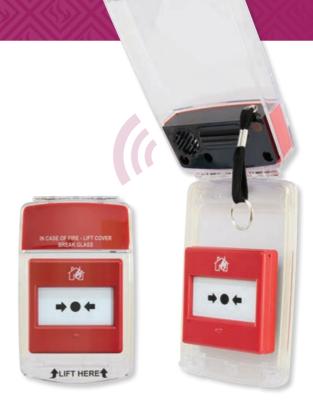

## AN IDEAL PRODUCT FOR SITES WHERE MCP'S ARE BEING PRESSED BY PRANKSTERS

VERY QUICK TO RETROFIT OVER EXISTING MCP'S WHERE STANDARD CONDUIT IS USED.

This unique cover has been helping stop false fire alarms without restricting legitimate operation of manual call points. Ideal for schools, shopping centres, clubs, universities, hospitals, nursing homes, hotels and all public buildings where there is a history or a threat of false fire alarms.

When lifted to gain access to the break glass, its battery powered integral sounder emits a piercing 96dB (at 1 metre). Immediate attention is drawn to the area and a prankster will either run or be caught.