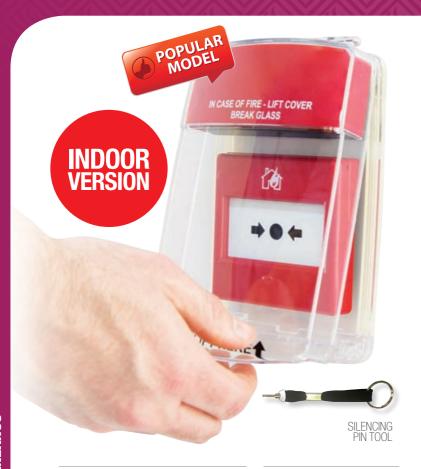

## PROTECTIVE FLAP COVER WITH INBUILT SOUNDER

PART NUMBER: PCWIS-IN-SLIM

PROTECTIVE SLIM COVER WITH INBUILT SOUNDER - INDOOR VERSION

- Includes 1 x silencing pin tool
- 1 x CR123A lithium type battery

PART NUMBER: PCWIS-SILPIN

**SILENCING PIWN TOOL** 

When lifted to gain access to the break glass, its battery powered integral sounder emits a piercing 96dB (at 1 metre). Immediate attention is drawn to the area and a prankster will either run or be caught.