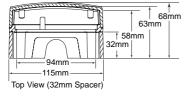

## PROTECTIVE FLAP COVER WITH INBUILT SOUNDER

PART NUMBER: PCWIS-IN-SLIM

PROTECTIVE SLIM COVER WITH INBUILT SOUNDER - INDOOR VERSION

- Includes 1 x silencing pin tool
- 1 x CR123A lithium type battery

PART NUMBER: PCWIS-SILPIN