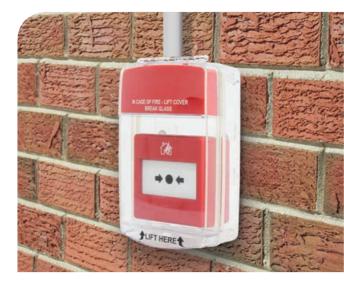

## AN IDEAL PRODUCT FOR SITES WHERE MCP'S ARE BEING PRESSED BY PRANKSTERS

VERY QUICK TO RETROFIT OVER EXISTING MCP'S WHERE STANDARD CONDUIT IS USED.

This unique cover has been helping stop false fire alarms without restricting legitimate operation of manual call points. Ideal for schools, shopping centres, clubs, universities, hospitals, nursing homes, hotels and all public buildings where there is a history or a threat of false fire alarms.

When lifted to gain access to the break glass, its battery powered integral sounder emits a piercing 96dB (at 1 metre). Immediate attention is drawn to the area and a prankster will either run or be caught.