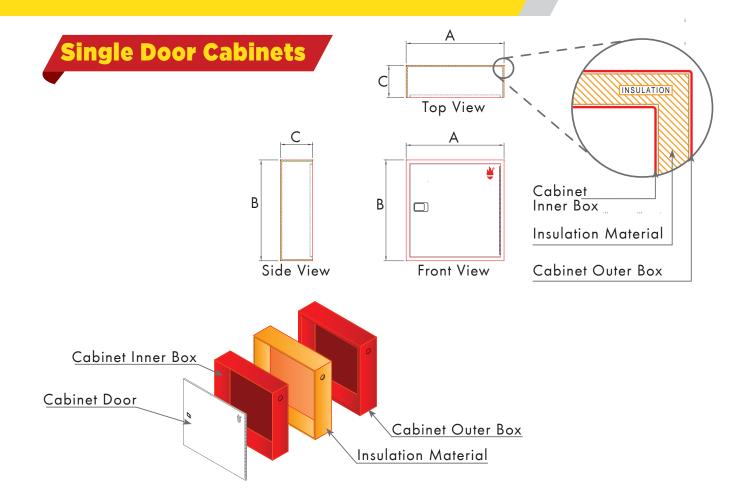

# شركة المصنع السعودي لأجهزة الإطفاء SAUDI FACTORY FOR FIRE EQUIPMENT Co.

N. N.

DI

1

DD

D

SINGLE DOOR

**DOUBLE DOOR (VERTICAL)** 

Dimensions from outside of cabinet back box

شركة المصنع السعودي لأجهزة الإطفاء SAUDI FACTORY FOR FIRE EQUIPMENT Co.

Dimensions from outside of cabinet back box

Model Number Nomenclature on page #3 describes about UL Fire Rated Cabinet's model number. Please fill the below table as per your requirement:

| Fire Rated Cabinet Model Number | Width (A) | Height (B) | Depth (C) |
|---------------------------------|-----------|------------|-----------|
| SFRC                            | (inch)    | (inch)     | (inch)    |

Dimensions from outside of cabinet back box

SFFECO HAS A LONG STANDING ESTABLISHED REPUTATION FOR PIONEERING INNOVATION EVER SINCE ITS FOUNDATION IN 1983.

SFFECO HAS ITS STATE-OF-THE-ART MANUFACTURING PLANTS IN RIYADH AND DUBAI PRODUCING END-TO-END RANGE OF PRODUCTS FOR THE FIRE FIGHTING INDUSTRY MATCHING INTERNATIONAL STANDARDS IN QUALITY.