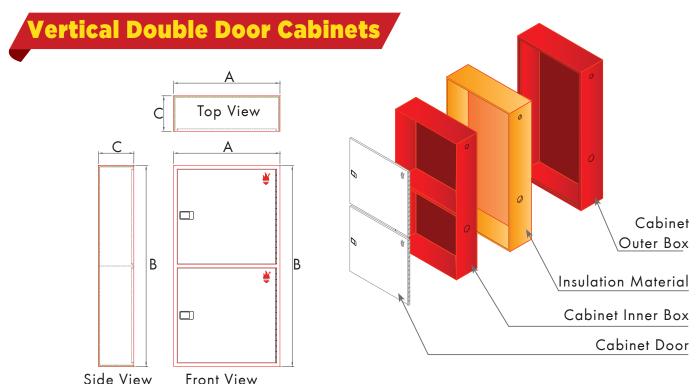

# SFFECO

The first firefighting equipment manufacturing company in the Middle East Gained ISO9001 certification

We manufactures and supplies best in class and leading fire cabinet designed to specific dimensions and requirements to store various firefighting and safety products. Our cabinets are manufactured using the best quality steel, stainless steel and glass to ensure that they are able to sustain wear and tear of time and weather. SFFECO fire cabinets can be surface recessed or semi-recessed mounted. Cabinets made from mild steel or stainless steel are also available with Hairline, Brush & Mirror finish.

We manufacture all our cabinets in-house at our factories which use the best machines and technology. SFFECO fire cabinets are produced by highly skilled workers and carry relevant and required international certifications.