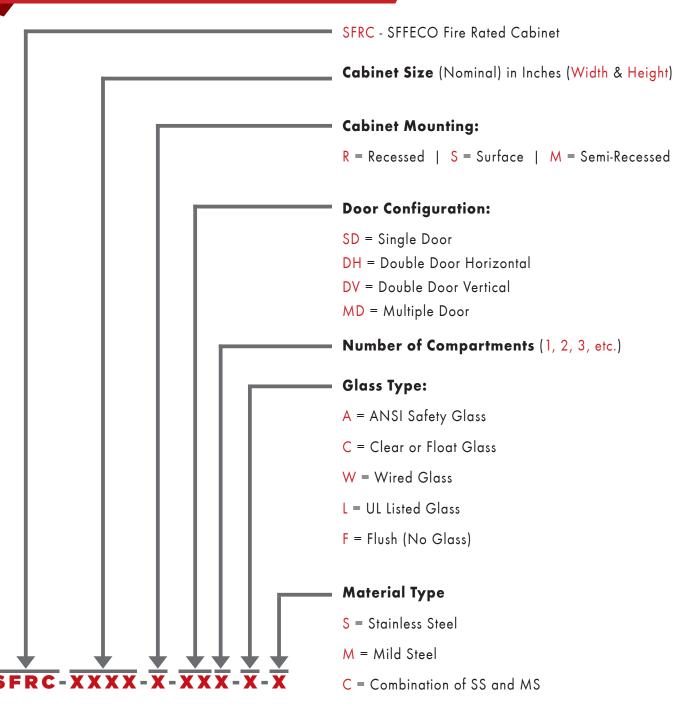

# **Model Number Nomenclature**

\* Dimension without Tolerance

Model Number Nomenclature on page #3 describes about UL Fire Rated Cabinet's model number. Please fill the below table as per your requirement:

| Fire Rated Cabinet Model Number | Width (A) | Height (B) | Depth (C) |
|---------------------------------|-----------|------------|-----------|
| SFRC                            | (inch)    | (inch)     | (inch)    |

# <complex-block>

Model Number Nomenclature on page #3 describes about UL Fire Rated Cabinet's model number. Please fill the below table as per your requirement:

| Fire Rated Cabinet Model Number | Width (A) | Height (B) | Depth (C) |
|---------------------------------|-----------|------------|-----------|
| SFRC                            | (inch)    | (inch)     | (inch)    |

Dimensions from outside of cabinet back box

Model Number Nomenclature on page #3 describes about UL Fire Rated Cabinet's model number. Please fill the below table as per your requirement:

| Fire Rated Cabinet Model Number | Width (A) | Height (B) | Depth (C) |
|---------------------------------|-----------|------------|-----------|
| SFRC                            | (inch)    | (inch)     | (inch)    |