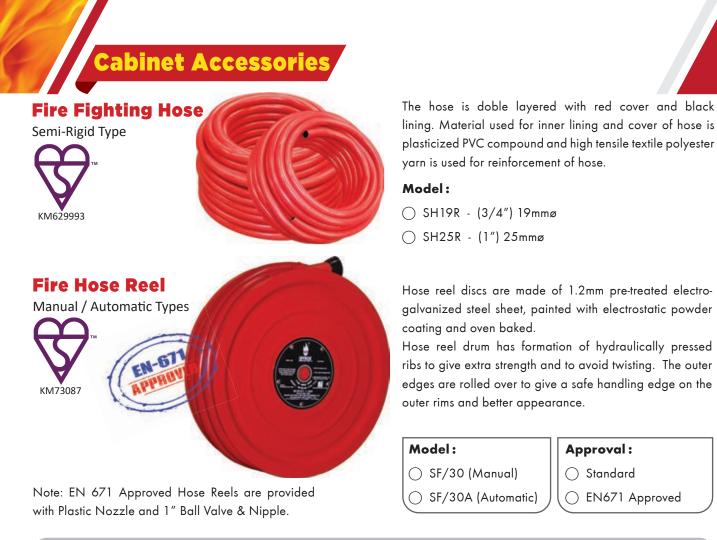

ure on page #3 describes about UL Fire Rated Cabinet's model number. Please fill the below table as per your requirement:

| Fire Rated Cabinet Model Number | Width (A) | Height (B) | Depth (C) |
|---------------------------------|-----------|------------|-----------|
| SFRC                            | (inch)    | (inch)     | (inch)    |

Dimensions from outside of cabinet back box



Model Number Nomenclature on page #3 describes about UL Fire Rated Cabinet's model number. Please fill the below table as per your requirement:

| Fire Rated Cabinet Model Number | Width (A) | Height (B) | Depth (C) |
|---------------------------------|-----------|------------|-----------|
| SFRC                            | (inch)    | (inch)     | (inch)    |

Dimensions from outside of cabinet back box







SFFECO HAS A LONG STANDING ESTABLISHED REPUTATION FOR PIONEERING INNOVATION EVER SINCE ITS FOUNDATION IN 1983.

SFFECO HAS ITS STATE-OF-THE-ART MANUFACTURING PLANTS IN RIYADH AND DUBAI PRODUCING END-TO-END RANGE OF PRODUCTS FOR THE FIRE FIGHTING INDUSTRY MATCHING INTERNATIONAL STANDARDS IN QUALITY.







# شركة المصنع السعودي لأجهزة الإطفاء SAUDI FACTORY FOR FIRE EQUIPMENT Co.

## **FACTORY & HEAD OFFICE - RIYADH**

2nd Industrial Area, Al-Kharj Road, Riyadh, KSA, P.O. Box: 58469, Riyadh 11515 Tel: +966 11 2650070, Fax: +966 11 2652190, E-mail: riyadh@sffeco.com.sa

### **SFFECO GLOBAL - DUBAI**

P.O. Box: 261318, JAFZA South, Dubai U.A.E. Tel: +971 4 880 9890, Fax: +971 4 880 9822, E-mail: sales@sffecoglobal.com

### **JEDDAH BRANCH**

P.O. Box: 16769, Jeddah – 21474, KSA Tel: +966